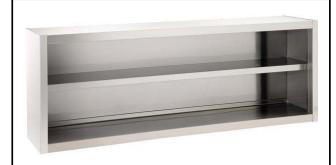

#### Construction

- Features an internal shelf which can be positioned at three different levels.
- Back and bottom panels composed of a single bended sheet for easier cleaning.

#### Item No.

Constructed in stainless steel. Back and bottom are made from a single bended stainless steel sheet for easier cleaning. Upturned panel edges. Base shelf and height-adjustable intermediate shelf. Loading capacity: 80kg.