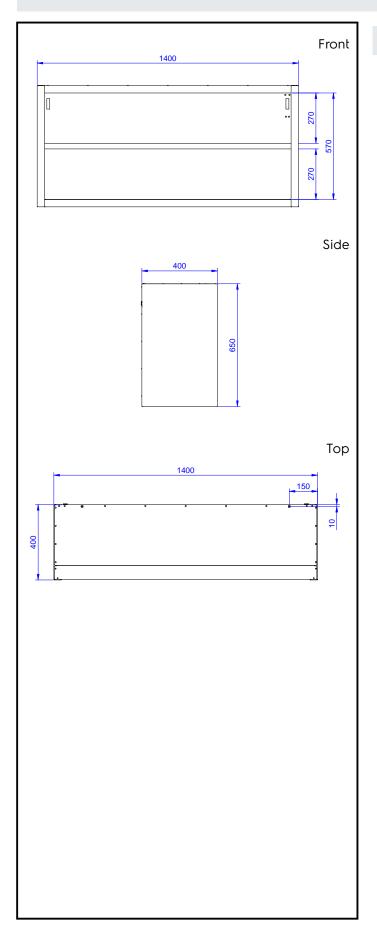

## **Key Information:**

External dimensions, Width:

133258 (PA1400LCN)1400 mmExternal dimensions, Depth:400 mmExternal dimensions, Height:650 mm

Standard Preparation 1400 mm Open Wall Cupboard